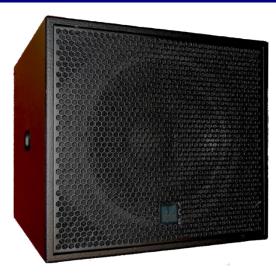

# SL-15 15" Subwoofer

## Description

The SL-15 is a compact 15" subwoofer speakers High energy & clean bass reflex design,.

The SL-15 is made from multi-layer birch plywood, is painted strong and environmental coating & with a cloth grill.