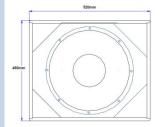

## Specification – SL-15 Passive

| Frequency Response   | 40Hz – 2000hz (+/- 3dB) |
|----------------------|-------------------------|
| Sensitivity          | 96dB (1W@1m)            |
| Nominal Impudence    | 8Ω                      |
| Power Handling       | 1000Watt (AES           |
| Continuous & Max SPL | 126dB 132dB             |
| Drivers              | 1 x 15" ??mm Voice Coil |
| Construction         | 15mm Birch Ply          |
| Finish               | Textured black paint    |
| Input Connector      | Speakon NL4 x 2         |
| Dimensions           | 480x520x550 (HxWxD)     |
| Net Weight           | 38kg                    |
|                      |                         |