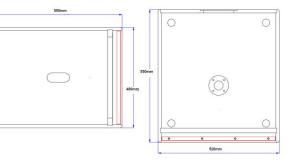

## Specification – SL-15 Passive

| Frequency Response   | 40Hz – 2000hz (+/- 3dB) |
|----------------------|-------------------------|
| Sensitivity          | 96dB (1W@1m)            |
| Nominal Impudence    | 8Ω                      |
| Power Handling       | 1000Watt (AES           |
| Continuous & Max SPL | 126dB 132dB             |
| Drivers              | 1 x 15" ??mm Voice Coil |
| Construction         | 15mm Birch Ply          |
| Finish               | Textured black paint    |
| Input Connector      | Speakon NL4 x 2         |
| Dimensions           | 480x520x550 (HxWxD)     |
| Net Weight           | 38kg                    |
|                      |                         |