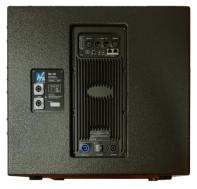

## **Specification – SL-15 Active**

| Amplifier DSP Module by | Powersoft                        |
|-------------------------|----------------------------------|
| Amplifier               | 4 x 450watt                      |
| DSP                     | 96khz sampling                   |
| Software                | Powersoft Armonia Plus via RS485 |