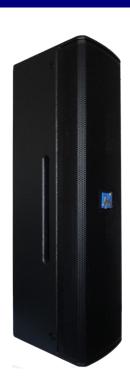

### Description

The L6 is a compact passive 6 element column with controlled dispersion.

Part of a combined system with the SL-15 active subwoofer powered by the Powersoft amplifier module in the SL-15.

Needs DSP to function correctly.

The L6 is made from multi-layer birch plywood, is painted strong and environmental coating & with a mesh metal grille with foam backing to protect the driver. A top hat speakers stand in the base. 2 x speakon NL4 connectors,

The L6 80°H x 30°V is a line source controlled dispersion speaker with 6 x 4.5" full range drivers.

The L6 is designed to be part of an L6 + SL-15 active subwoofer for music and live sound reinforcement. The L6 can be used alone or with other system but required DSP to function correctly.