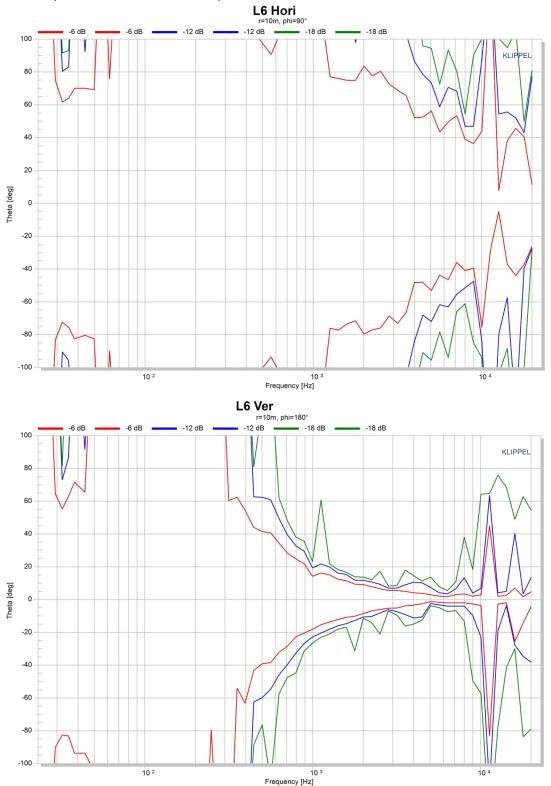

# Manufactured by HZ Audio

AV Products Australia

PO Box R592

Royal Exchange 1225
Phone: +61 2 9241 1884
Web: www.avpau.com
E-mail: sales@avpau.com

Specification - L6

| Frequency Response   | 130Hz – 20khz (+/- 6dB) |
|----------------------|-------------------------|
| Sensitivity          | 96dB (1W@1m)            |
| Nominal Impudence    | 12Ω                     |
| Power Handling       | 240Watt (AES            |
| Continuous & Max SPL | 120dB 126dB             |
| Drivers              | 6 x 4.5"                |
| Dispersion           | 80°x 30° (HxV)          |
| Construction         | 12mm Birch Ply          |
| Finish               | Textured black paint    |
| Input Connector      | Speakon NL4x2           |
| Dimensions           | 774x150x210 (HxWxD)     |
| Net Weight           | 12.0kg                  |

The L6 80°H x 30°V is a line source controlled dispersion speaker with 6 x 4.5" full range drivers.

The L6 is designed to be part of an L6 + SL-15 active subwoofer for music and live sound reinforcement. The L6 can be used alone or with other system but required DSP to function correctly.