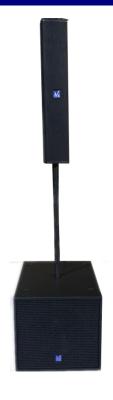

### Description

The L6 is a compact passive 6 element column with controlled dispersion.

Part of a combined system with the SL-15 active subwoofer powered by the Powersoft amplifier module in the SL-15.

The L6 80°H x 30°V is a line source controlled dispersion speaker with 6 x 4.5" full range drivers.

The L6 is designed to be part of an L6 + SL-15 active subwoofer for music and live sound reinforcement. The L6 can be used alone or with other system but required DSP to function correctly.

The L6 is made to be powered from the SL-15 subwoofer with a DSP enabled amplifier. SL-15 is Active subwoofer with a  $4 \times 450$ watt Powersoft DSP amplifier.

One active SL-15 can power 2 x L6 and a second passive SL-15.