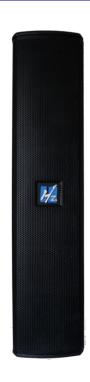

### Description

The L6 is a compact passive 6 element column with controlled dispersion.

Part of a combined system with the SL-15 active subwoofer powered by the Powersoft amplifier module in the SL-15.

Needs DSP to function correctly.

The L6 is made from multi-layer birch plywood, is painted strong and environmental coating & with a mesh metal grille with foam backing to protect the driver. A top hat speakers stand in the base. 2 x speakon NL4 connectors,

The L6 80°H x 30°V is a line source controlled dispersion speaker with 6 x 4.5" full range drivers.

The L6 is designed to be part of an L6 + SL-15 active subwoofer for music and live sound reinforcement. The L6 can be used alone or with other system but required DSP to function correctly.