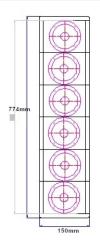

# Manufactured by HZ Audio

AV Products Australia

PO Box R592

Royal Exchange 1225
Phone: +61 2 9241 1884
Web: www.avpau.com
E-mail: sales@avpau.com

Specification - L6

| Frequency Response   | 130Hz – 20khz (+/- 6dB) |
|----------------------|-------------------------|
| Sensitivity          | 96dB (1W@1m)            |
| Nominal Impudence    | 12Ω                     |
| Power Handling       | 240Watt (AES            |
| Continuous & Max SPL | 120dB 126dB             |
| Drivers              | 6 x 4.5"                |
| Dispersion           | 80°x 30° (HxV)          |
| Construction         | 12mm Birch Ply          |
| Finish               | Textured black paint    |
| Input Connector      | Speakon NL4x2           |
| Dimensions           | 774x150x210 (HxWxD)     |
| Net Weight           | 12.0kg                  |