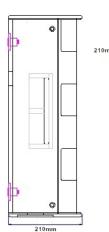

# Manufactured by HZ Audio

AV Products Australia

PO Box R592

Royal Exchange 1225
Phone: +61 2 9241 1884
Web: www.avpau.com
E-mail: sales@avpau.com

Specification - L6

| Frequency Response   | 130Hz – 20khz (+/- 6dB) |
|----------------------|-------------------------|
| Sensitivity          | 96dB (1W@1m)            |
| Nominal Impudence    | 12Ω                     |
| Power Handling       | 240Watt (AES            |
| Continuous & Max SPL | 120dB 126dB             |
| Drivers              | 6 x 4.5"                |
| Dispersion           | 80°x 30° (HxV)          |
| Construction         | 12mm Birch Ply          |
| Finish               | Textured black paint    |
| Input Connector      | Speakon NL4x2           |
| Dimensions           | 774x150x210 (HxWxD)     |
| Net Weight           | 12.0kg                  |