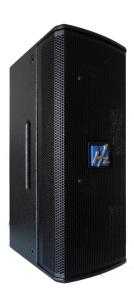

#### Description

The L4 is a compact passive 4 element column with controlled dispersion.

Needs DSP to function correctly.

The L4 is made from multi-layer birch plywood, is painted strong and environmental coating & with a mesh metal grille with foam backing to protect the driver. A top hat speakers stand in the base. 2 x speakon NL4 connectors,

The L4 80°H x 30°V is a line source controlled dispersion speaker with 4 x 4.5" full range drivers.

The L4 requires DSP to function correctly.

AVP Spec File L4