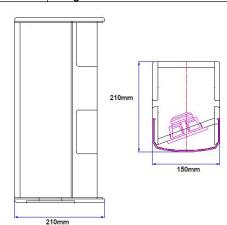

## Manufactured by HZ Audio

AV Products Australia

PO Box R592

Royal Exchange 1225
Phone: +61 2 9241 1884
Web: www.avpau.com
E-mail: sales@avpau.com

Specification - L4

| Frequency Response   | 160Hz – 18khz (+/- 6dB) |
|----------------------|-------------------------|
| Sensitivity          | 92dB (1W@1m)            |
| Nominal Impudence    | 8Ω                      |
| Power Handling       | 160Watt (AES            |
| Continuous & Max SPL | 116dB 122dB             |
| Drivers              | 4 x 4.5"                |
| Dispersion           | 80°x 30° (HxV)          |
| Construction         | 12mm Birch Ply          |
| Finish               | Textured black paint    |
| Input Connector      | Terminal                |
| Dimensions           | 524x150x210 (HxWxD)     |
| Net Weight           | 6.5kg                   |