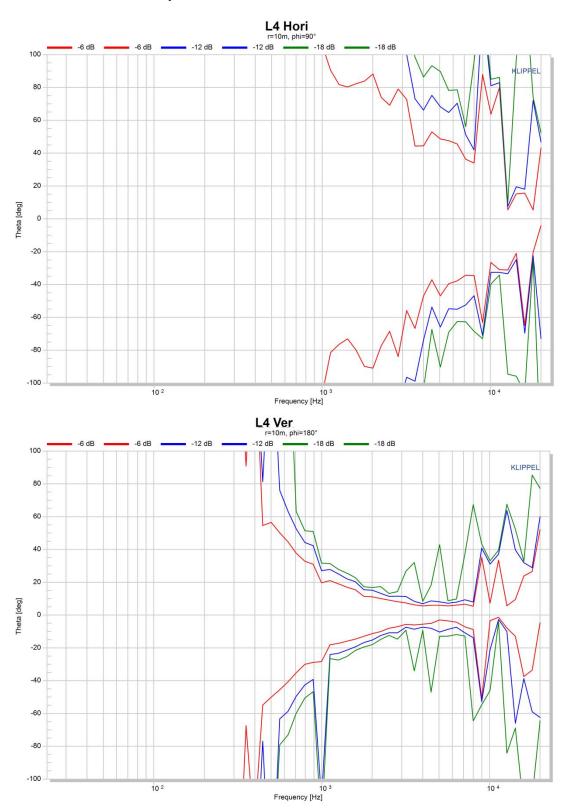

The L4 80°H x 30°V is a line source controlled dispersion speaker with 4 x 4.5" full range drivers.

The L4 requires DSP to function correctly.

AVP Spec File L4