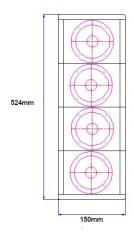

## Manufactured by HZ Audio

AV Products Australia

PO Box R592

Royal Exchange 1225
Phone: +61 2 9241 1884
Web: www.avpau.com
E-mail: sales@avpau.com

Specification - L4

| Frequency Response   | 160Hz – 18khz (+/- 6dB) |
|----------------------|-------------------------|
| Sensitivity          | 92dB (1W@1m)            |
| Nominal Impudence    | 8Ω                      |
| Power Handling       | 160Watt (AES            |
| Continuous & Max SPL | 116dB 122dB             |
| Drivers              | 4 x 4.5"                |
| Dispersion           | 80°x 30° (HxV)          |
| Construction         | 12mm Birch Ply          |
| Finish               | Textured black paint    |
| Input Connector      | Terminal                |
| Dimensions           | 524x150x210 (HxWxD)     |
| Net Weight           | 6.5kg                   |

The L4 80°H x 30°V is a line source controlled dispersion speaker with 4 x 4.5" full range drivers.

The L4 requires DSP to function correctly.

AVP Spec File L4