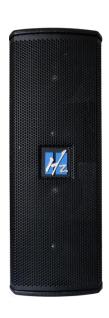

#### Description

The L4 is a compact passive 4 element column with controlled dispersion.

Needs DSP to function correctly.

The L4 is made from multi-layer birch plywood, is painted strong and environmental coating & with a mesh metal grille with foam backing to protect the driver. A top hat speakers stand in the base. 2 x speakon NL4 connectors,

The L4 80°H x 30°V is a line source controlled dispersion speaker with 4 x 4.5" full range drivers.

The L4 requires DSP to function correctly.

AVP Spec File L4