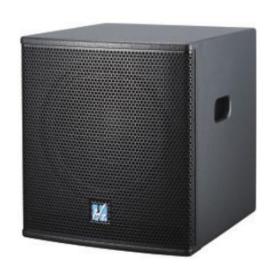

## **CW-121** 12" Subwoofer

### **Application**

- Stage
- Theatre
- Bars/Restaurant's
- Home Theatre

Description
The CW-121 is a compact 12" subwoofer speakers High energy & clean bass reflex design for smaller spaces.

The CW-121 is made from multi-layer birch plywood, is painted strong and environmental coating & with a cloth grill.