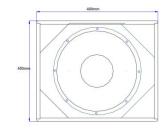

#### Manufactured by **HZ** Audio

**AV Products Australia** PO Box R592

Royal Exchange 1225 Phone: +61 2 9241 1884 Web: www.avpau.com E-mail: sales@avpau.com

Specification - CW-121

| Frequency Response   | 38Hz – 500hz (+/- 3dB)  |
|----------------------|-------------------------|
| Sensitivity          | 94dB (1W@1m)            |
| Nominal Impudence    | 8Ω                      |
| Power Handling       | 400Watt (AES            |
| Continuous & Max SPL | 120dB 126dB             |
| Drivers              | 1 x 12" ??mm Voice Coil |
|                      |                         |
|                      |                         |
| Construction         | 15mm Birch Ply          |
| Finish               | Textured black paint    |
| Input Connector      | Speakon NL4 x 2         |
| Dimensions           | 450x400x448 (HxWxD)     |
| Net Weight           | 28kg                    |
|                      | ·                       |