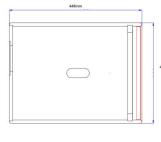

#### Manufactured by **HZ** Audio

**AV Products Australia** PO Box R592

Royal Exchange 1225 Phone: +61 2 9241 1884 Web: www.avpau.com E-mail: sales@avpau.com

Specification - CW-121

| Frequency Response   | 38Hz – 500hz (+/- 3dB)  |
|----------------------|-------------------------|
| Sensitivity          | 94dB (1W@1m)            |
| Nominal Impudence    | 8Ω                      |
| Power Handling       | 400Watt (AES            |
| Continuous & Max SPL | 120dB 126dB             |
| Drivers              | 1 x 12" ??mm Voice Coil |
|                      |                         |
|                      |                         |
| Construction         | 15mm Birch Ply          |
| Finish               | Textured black paint    |
| Input Connector      | Speakon NL4 x 2         |
| Dimensions           | 450x400x448 (HxWxD)     |
| Net Weight           | 28kg                    |
|                      | ·                       |