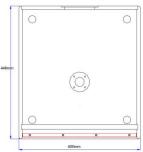

#### Manufactured by **HZ** Audio

**AV Products Australia** PO Box R592

Royal Exchange 1225 Phone: +61 2 9241 1884 Web: www.avpau.com E-mail: sales@avpau.com

Specification - CW-121

| Frequency Response   | 38Hz – 500hz (+/- 3dB)  |
|----------------------|-------------------------|
| Sensitivity          | 94dB (1W@1m)            |
| Nominal Impudence    | 8Ω                      |
| Power Handling       | 400Watt (AES            |
| Continuous & Max SPL | 120dB 126dB             |
| Drivers              | 1 x 12" ??mm Voice Coil |
|                      |                         |
|                      |                         |
| Construction         | 15mm Birch Ply          |
| Finish               | Textured black paint    |
| Input Connector      | Speakon NL4 x 2         |
| Dimensions           | 450x400x448 (HxWxD)     |
| Net Weight           | 28kg                    |
|                      | ·                       |