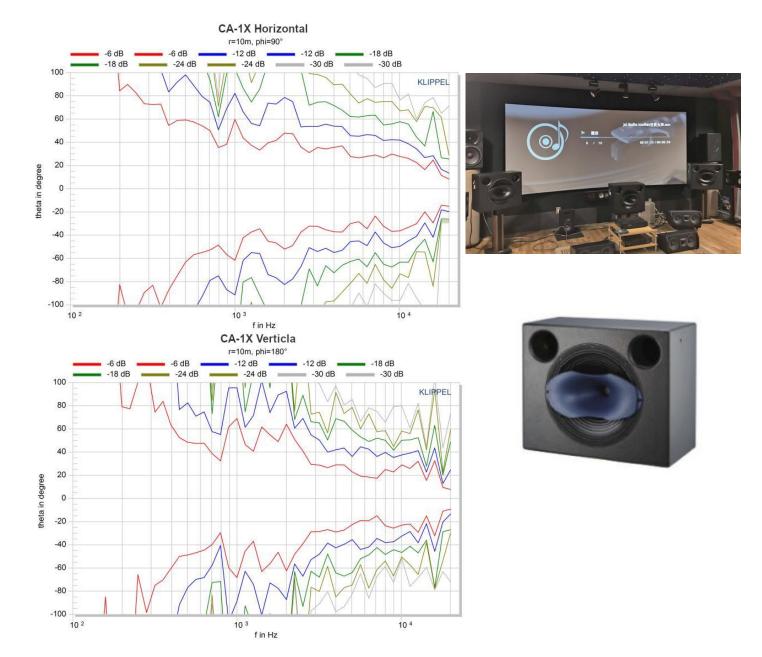

#### **Description**

The CA-1F is a 15" coaxial speaker is designed around the CA-1X monitor for home theater or professional installations, with a small size, light weight, and high output.

The 90°H x 70°V consistent radiation pattern, extending from a few hundred hertz to the upper limit of high frequency, does not narrow with the increase in frequency, The speakers has constant directivity control over a wide frequency band with very clean radiating side lobes.